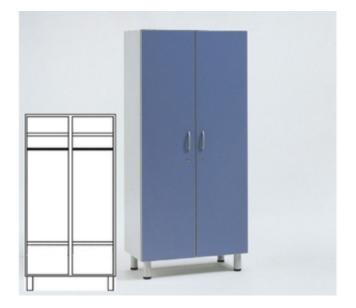

## **Product Characteristics**

Wardrobe composed with two storage units with an upper and na lower shelf;

Internal support with hook;

Ergonomic and simple design;

Easy to maintain;

Wardrobe with key;

Structure and shelves are made of steel with thickness 0.8 mm, varnished with epoxypoliester powders; Double panelled sides are arranged with 32 pitch holes) for the adjustment of the shelf position;

Doors are made of uniform wood panels, thickness 18 mm, rounded perimetrical edges, thickness 3 mm, shockproof, made of ABS;

Door opening to 110° maximum;

Ergonomic door handles;

Wardrobe legs are made of tubular varnished steel, diameter 60 mm;

Legs basis in PVC.